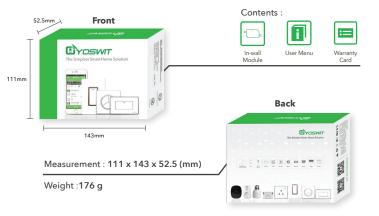

n-condensing                                                                                                                                                                    |
| Storage Conditions -20°C to 60°C                                                                                                                                                        |

# Bluetooth

| Product Compatibility    | Bluetooth Smart Ready products     |
|--------------------------|------------------------------------|
| Frequency                | 2.4GHz                             |
| Radio Transmission Power | 0~5 dBm                            |
| Bluetooth Range          | Open area: >50m;<br>indoor: 10-20m |
| Bluetooth Version        | Bluetooth 4.2                      |

# **Product Package**





# **Limited Warranty**

From the date of purchase, the Yoswit Smart In-wall Module is of standard 2-year warranty only without any defects or errors caused by misuse, neglect or disassembly of the components of Yoswit Smart In-wall Module without the permission either from Yoswit or any of our distributors.

If the product does not perform as warranted above during warranty period, Yoswit will either repair or replace it upon the receipt of the with the completed warranty card or online warranty registration.

# **Limitations**

The above limited warranty is in lieu of all other warranties. Any implied warranty should be limited to 2 years for Yoswit Smart In-wall Module of the above written express warranty. Please strictly follow the instructions before installation and verify the st