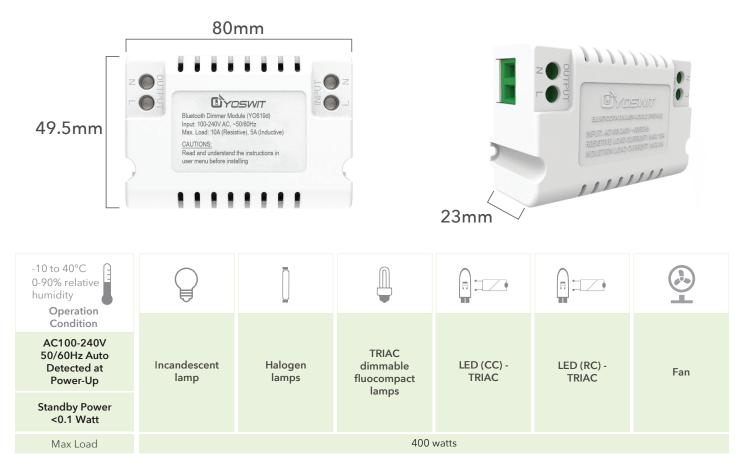

## **Product Specifications**

# GeneralProduct NameYoswit Smart In-wall Dimmer (TRIAC) ModuleModelYO619dEAN / UPCEAN: 0712155479982; UPC: 712155479982RevisionV2ComplianceCE, FCC, RoHSManufacturerDesigned by Yoswit in Hong Kong. Assembled in China.Warranty2 years, limited (\*Details available on the Limited Warranty and Limitations sections of this datasheet)

| Surface MaterialsV0 flame-resistant PC<br>+ABSOperating EnvironmentIndoorsIngress Protection (IP)20Operating Temperature<br>Range10°C to 50°COperating Humidity0-90% relative humidity, |
|-----------------------------------------------------------------------------------------------------------------------------------------------------------------------------------------|
| Ingress Protection (IP)20Operating Temperature<br>Range10°C to 50°C                                                                                                                     |
| Operating Temperature 10°C to 50°C<br>Range                                                                                                                                             |
| Range                                                                                                                                                                                   |
| <b>Operating Humidity</b> 0-90% relative humidity.                                                                                                                                      |
| Range non-condensing                                                                                                                                                                    |
| Storage Conditions -20°C to 60°C                                                                                                                                                        |