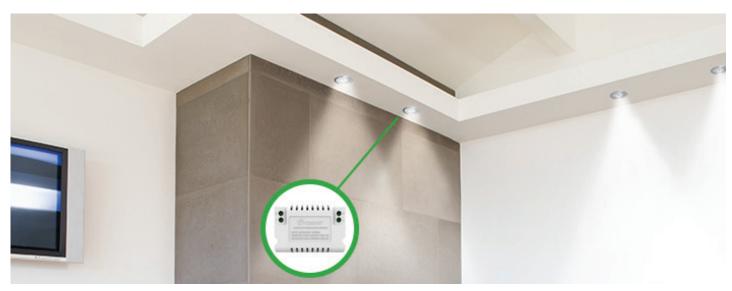

### **The Simplest Smart Home Solution**

Yoswit Smart In-wall Dimmer Module is an in-wall dimmermodule that can be installed in the ceiling to replace wall switches. No more switches, hubs or routers from now on, as you can control the on/off and dim up/down status of your devices simply with your smartphone.

### **Elimination of Physical Switches**

We prepare another option for users who prefer controlling devices solely with phones. Simply install the in-wall module in the ceiling. You can control all your lights without switches.