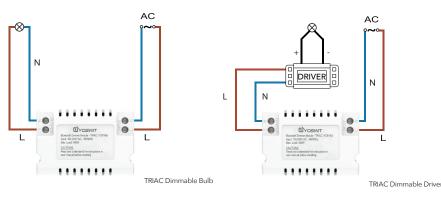

### **Compatible with Common Devices**

We save your budget for compatible smart devices. Yoswit Smart In-wall Module can turn an ordinary light bulb smart.

### **Key Features and Benefits**

- No more physical switches
- Support On/Off and TRIAC dimming
- Works with ordinary "non-smart" devices
- Replacement of all your wall switches
  - Compatible with the entire family of Yoswit products
  - Free Yoswit app