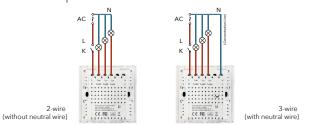

### **Market-leading Patent Solution**

Our switches support both 2-wire and 3-wire installation without any hubs or routers. With this market-leading patent, we provide users a simple installation experience.

### **Key Features and Benefits**

- 2-wire and 3-wire installation compatible
- Simple installation
- Replacement of all your wall switches
- Compatible with the entire family of Yoswit products
- Free Yoswit app
- Outdoor remote control
- Schedule timer to turn on the lights before arrival
- Free room and scene settings
- 2-year limited warranty

### **Specifications:**

\* For 2-wire (without neutral wire) installation only. Please wire the LED power stabilizer if it is required to work with LED bulbs in 3 watts below when you encountered conditions of circuit instability, lightings gleaming or no light.