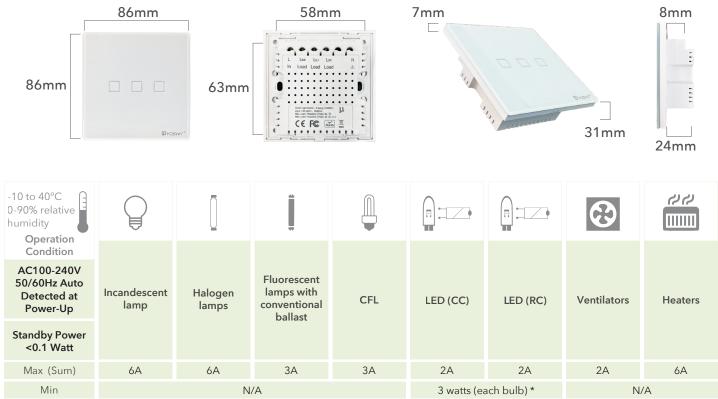

# **Product Specifications**

### **Specifications:**

\* For 2-wire (without neutral wire) installation only. Please wire the LED power stabilizer if it is required to work with LED bulbs in 3 watts below when you encountered conditions of circuit instability, lightings gleaming or no light.

| General      |                                                                                                          |
|--------------|----------------------------------------------------------------------------------------------------------|
| Product Name | Yoswit Smart Touch Light Switch                                                                          |
| Model        | YO835t                                                                                                   |
| Gang Type    | 3 gang                                                                                                   |
| Socket Type  | Socket 86                                                                                                |
| EAN / UPC    | EAN: 0765756495776; UPC: 765756495776                                                                    |
| Revision     | V1                                                                                                       |
| Compliance   | CE, FCC, RoHS                                                                                            |
| Manufacturer | Designed by Yoswit in Hong Kong. Assembled in China.                                                     |
| Warranty     | 2 years, limited (*Details available on the Limited Warranty and Limitations sections of this datasheet) |

## **Mechanical**

| Surface Materials       | V0 flame-resistant PC<br>+ABS     |
|-------------------------|-----------------------------------|
| Storage Conditions      | $-20^{\circ}$ C to $60^{\circ}$ C |
| Operating Environment   | Indoors                           |
| Ingress Protection (IP) | 20                                |