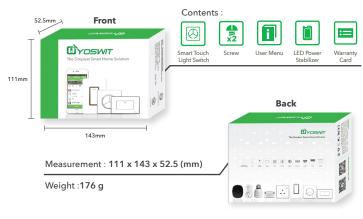

urer | Designed by Yoswit in Hong Kong. Assembled in China.                                                     |
| Warranty     | 2 years, limited (*Details available on the Limited Warranty and Limitations sections of this datasheet) |

## **Mechanical**

| Surface Materials       | V0 flame-resistant PC<br>+ABS     |
|-------------------------|-----------------------------------|
| Storage Conditions      | $-20^{\circ}$ C to $60^{\circ}$ C |
| Operating Environment   | Indoors                           |
| Ingress Protection (IP) | 20                                |

# BluetoothProduct CompatibilityBluetooth Smart Ready<br/>productsFrequency2.4GHzRadio Transmission Power0~5 dBmBluetooth RangeOpen area: >50m;<br/>indoor: 3-20m

Bluetooth 4.2

**Bluetooth Version** 

# Product Package



# <u>Outer box</u>



# Limited Warranty

From the date of purchase, the Yoswit Smart Touch Light Switch is of standard 2-year warranty only without any defects or errors caused by misuse, neglect or disassembly of the components of Yoswit Smart Touch Light Switch without the permission either from Yoswit or any of our distributors. If the product does not perform as warranted above during warranty period, Yoswit will either repair or replace it upon the receipt of the with the completed warranty card or online warranty registration.

# **Limitations**

The above limited warranty is in lieu of all other warranties. Any implied warranty should be limited to 2 years for Yoswit Smart Touch Light Switch of the above written express warranty. Please strictly follow the instructions before ins