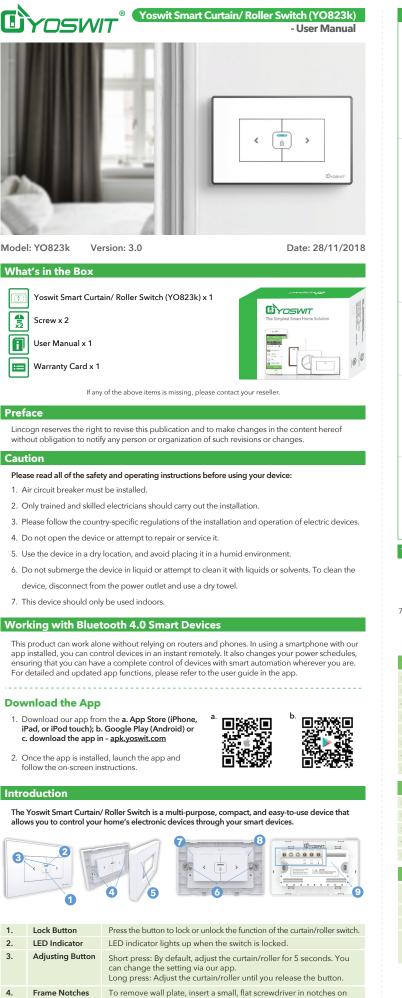

wall plate and twist gently to pry from frame.

Reserved function for factory inspection only.

Press and hold the button for 5s to reset the password

Press and hold the button for 20s to reset the device to factory default setup

Connect the input and output wires. For details, please refer to the

Decoration frame for the switch.

Mount the switch to the back box.

wiring diagram in Installation section.

5.

6. 7.

8.

9.

Wall Plate

Wall Mount

Restart Button

Wiring Terminals

**Reset Button** 

| Product Name            | Yoswit Smart Curtain/ Roller Switch                  |  |                          |                                    |  |
|-------------------------|------------------------------------------------------|--|--------------------------|------------------------------------|--|
| Model                   | YO823k                                               |  |                          |                                    |  |
| Gang Type               | 1 layer                                              |  |                          |                                    |  |
| Layer Type              | Socket 118                                           |  |                          |                                    |  |
| EAN / UPC               | EAN: 0712155479524; UPC: 712155479524                |  |                          |                                    |  |
| Revision                | V2                                                   |  |                          |                                    |  |
| Compliance              | CE, FCC, RoHS                                        |  |                          |                                    |  |
| Manufacturer            | Designed by Yoswit in Hong Kong. Assembled in China. |  |                          |                                    |  |
| Electrical              |                                                      |  |                          |                                    |  |
| Input Voltage           | AC100-240V                                           |  |                          |                                    |  |
| Frequency               | 50/60Hz Auto Detected at Power-Up                    |  |                          |                                    |  |
| Standby Power           | <0.1 watt                                            |  |                          |                                    |  |
| Operating Temperature   | -10°C to 40°C                                        |  |                          |                                    |  |
| Maximum Load            | 440 watts                                            |  |                          |                                    |  |
| Mechanical              |                                                      |  | Bluetooth                |                                    |  |
| Surface Materials       | V0 flame-resistant PC<br>+ABS                        |  | Product Compatibility    | Bluetooth Smart Ready<br>products  |  |
| Storage Conditions      | -20°C to 60°C                                        |  | Frequency                | 2.4GHz                             |  |
| Operating Environment   | Indoors                                              |  | Radio Transmission Power | 0~5 dBm                            |  |
| Ingress Protection (IP) | 20                                                   |  | Bluetooth Range          | Open area: >50m;<br>indoor: 10-20m |  |