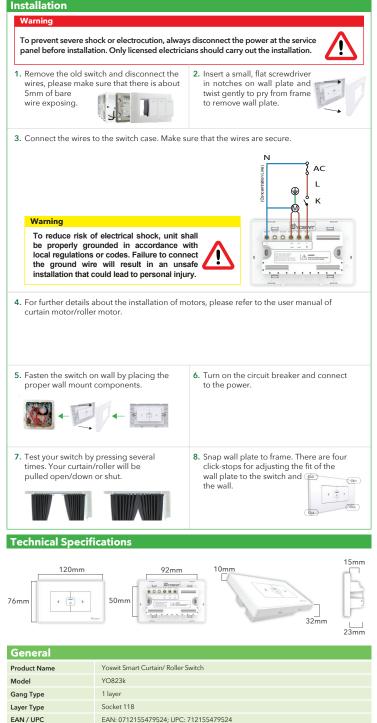

Wall Plate

Wall Mount

Restart Button

Wiring Terminals

**Reset Button** 

| Product Name            | Yoswit Smart Curtain/ Roller Switch                  |  |                          |                                    |  |
|-------------------------|------------------------------------------------------|--|--------------------------|------------------------------------|--|
| Model                   | YO823k                                               |  |                          |                                    |  |
| Gang Type               | 1 layer                                              |  |                          |                                    |  |
| Layer Type              | Socket 118                                           |  |                          |                                    |  |
| EAN / UPC               | EAN: 0712155479524; UPC: 712155479524                |  |                          |                                    |  |
| Revision                | V2                                                   |  |                          |                                    |  |
| Compliance              | CE, FCC, RoHS                                        |  |                          |                                    |  |
| Manufacturer            | Designed by Yoswit in Hong Kong. Assembled in China. |  |                          |                                    |  |
| Electrical              |                                                      |  |                          |                                    |  |
| Input Voltage           | AC100-240V                                           |  |                          |                                    |  |
| Frequency               | 50/60Hz Auto Detected at Power-Up                    |  |                          |                                    |  |
| Standby Power           | <0.1 watt                                            |  |                          |                                    |  |
| Operating Temperature   | -10°C to 40°C                                        |  |                          |                                    |  |
| Maximum Load            | 440 watts                                            |  |                          |                                    |  |
| Mechanical              |                                                      |  | Bluetooth                |                                    |  |
| Surface Materials       | V0 flame-resistant PC<br>+ABS                        |  | Product Compatibility    | Bluetooth Smart Ready<br>products  |  |
| Storage Conditions      | -20°C to 60°C                                        |  | Frequency                | 2.4GHz                             |  |
| Operating Environment   | Indoors                                              |  | Radio Transmission Power | 0~5 dBm                            |  |
| Ingress Protection (IP) | 20                                                   |  | Bluetooth Range          | Open area: >50m;<br>indoor: 10-20m |  |