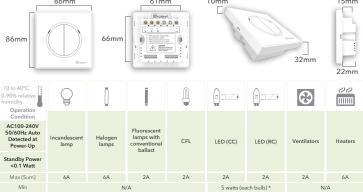

| General                                                           |                                       |  |                          |                                   |  |  |  |
|-------------------------------------------------------------------|---------------------------------------|--|--------------------------|-----------------------------------|--|--|--|
| Product Name                                                      | Yoswit Smart Light Switch             |  |                          |                                   |  |  |  |
| Model                                                             | YO825                                 |  |                          |                                   |  |  |  |
| Gang Type                                                         | 2 gang                                |  |                          |                                   |  |  |  |
| Socket Type Socket 86                                             |                                       |  |                          |                                   |  |  |  |
| EAN / UPC                                                         | EAN: 0712155479357; UPC: 712155479357 |  |                          |                                   |  |  |  |
| Revision V2                                                       |                                       |  |                          |                                   |  |  |  |
| Compliance                                                        | CE, FCC, RoHS                         |  |                          |                                   |  |  |  |
| Manufacturer Designed by Yoswit in Hong Kong. Assembled in China. |                                       |  |                          |                                   |  |  |  |
| Mechanical                                                        |                                       |  | Bluetooth                |                                   |  |  |  |
| meenamear                                                         |                                       |  | Blactooth                |                                   |  |  |  |
| Surface Materials                                                 | V0 flame-resistant PC<br>+ABS         |  | Product Compatibility    | Bluetooth Smart Ready<br>products |  |  |  |
| Storage Conditions                                                | -20°C to 60°C                         |  | Frequency                | 2.4GHz                            |  |  |  |
| Operating Environment                                             | Indoors                               |  | Radio Transmission Power | 0~5 dBm                           |  |  |  |