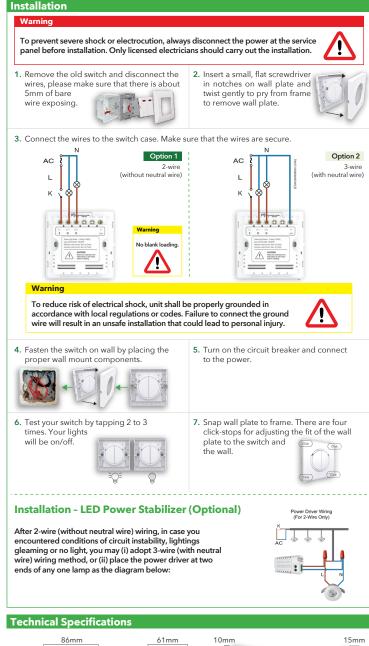

#### Caution

- Please read all of the safety and operating instructions before using your device:
- 1. Air circuit breaker must be installed.
- 2. Only trained and skilled electricians should carry out the installation.
- 3. Please follow your local specific regulations of the installation and operation of electric devices.
- 4. Do not open the device or attempt to repair or service it.
- 5. Use the device in a dry location, and avoid placing it in a humid environment.
- 6. Do not submerge the device in liquid or attempt to clean it with liquids or solvents. To clean the device, disconnect from the power outlet and use a dry towel.
- 7. This device should only be used indoors.

\* For 2-wire (without neutral wire) installation only. Please wire the LED power stabilizer if it is required to work with LED bulbs in 5 watts below when you encountered conditions of circuit instability, lightings gleaming or no light.