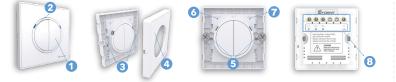

#### Introduction

The Yoswit Smart Light Switch is a multi-purpose, compact, and easy-to-use device that allows you to control your home's electronic devices through your smart devices.

| 1. | Power Button     | Press the button to turn the connected device on or off.                                                                                                                                      |  |  |  |
|----|------------------|-----------------------------------------------------------------------------------------------------------------------------------------------------------------------------------------------|--|--|--|
| 2. | LED Indicator    | By default, LED indicator lights up if the device is off. You can set with<br>our app and change the on/off status of LED indicator to match the<br>on/off status of your device accordingly. |  |  |  |
| 3. | Frame Notches    | To remove wall plate, insert a small, flat screwdriver in notches on wall<br>plate and twist gently to pry from frame.                                                                        |  |  |  |
| 4. | Wall Plate       | Decoration frame for the switch.                                                                                                                                                              |  |  |  |
| 5. | Wall Mount       | Mount the switch to the back box.                                                                                                                                                             |  |  |  |
| 6. | Restart Button   | Reserved function for factory inspection only.                                                                                                                                                |  |  |  |
| 7. | Reset Button     | <ul> <li>Press and hold the button for 5s to reset the password</li> <li>Press and hold the button for 20s to reset the device to factory default<br/>setup</li> </ul>                        |  |  |  |
| 8. | Wiring Terminals | Connect the input and output wires. For details, please refer to the wiring diagram in Installation section.                                                                                  |  |  |  |