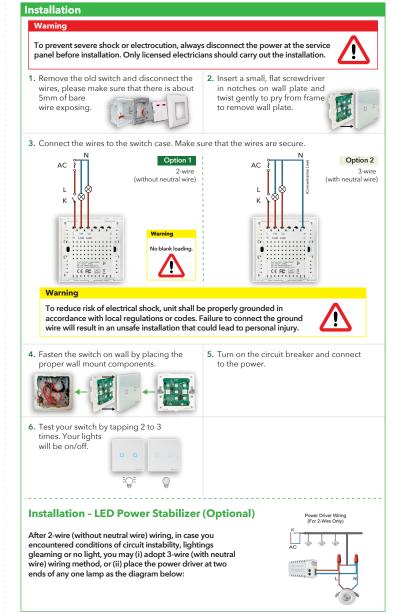

For 2-wire (without neutral wire) installation only. Please wire the LED power stabilizer if it is required to work with LED bulbs in 5 watts below when ou encountered conditions of circuit instability, lightings gleaming or no light.