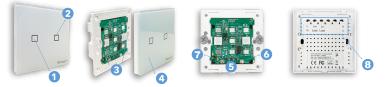

#### Introduction

The Yoswit Smart Touch Light Switch is a multi-purpose, compact, and easy-to-use device that allows you to control your home's electronic devices through your smart devices.

| 1. | Power Button     | Press the button to turn the connected device on or off.                                                                                                                                |
|----|------------------|-----------------------------------------------------------------------------------------------------------------------------------------------------------------------------------------|
| 2. | LED Indicator    | By default, LED indicator lights up if the device is off. You can set with our app and change the on/off status of LED indicator to match the on/off status of your device accordingly. |
| 3. | Frame Notches    | To remove wall plate, insert a small, flat screwdriver in notches on wall<br>plate and twist gently to pry from frame.                                                                  |
| 4. | Wall Plate       | Decoration frame for the switch.                                                                                                                                                        |
| 5. | Wall Mount       | Mount the switch to the back box.                                                                                                                                                       |
| 6. | Restart Button   | Reserved function for factory inspection only.                                                                                                                                          |
| 7. | Reset Button     | <ul> <li>Press and hold the button for 5s to reset the password</li> <li>Press and hold the button for 20s to reset the device to factory default<br/>setup</li> </ul>                  |
| 8. | Wiring Terminals | Connect the input and output wires. For details, please refer to the wiring diagram in Installation section.                                                                            |